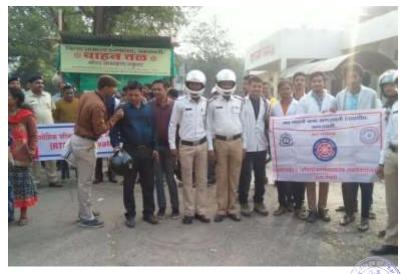

# Road Safety Rally/Pharmacist day rally

The students are encouraged to participate in the activities of spreading the awareness among citizens on social issues like road safety. To create the awareness about ole of pharmacist in the healthcare the students also participates in the themed Pharmacist day (September 25) rally every year.