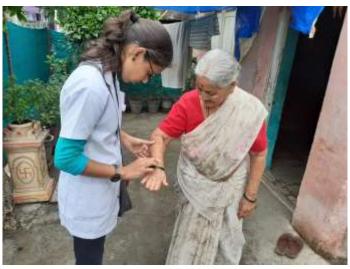

# Leprosy awareness/Leprosy detection and health check up cap for Societal involvement

Students voluntarily participate in national health programme implementation in association with Government and Non-government organization. Earlier students have extended their services in Leprosy detection and awareness campaign and by participating in health check up camp and handle the dispensing and counseling counter.