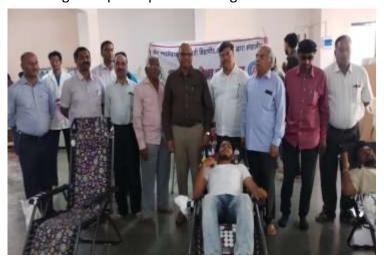

### **Blood Donation**

Every year institute organizes blood donation camp in association with District Civil District General Hospital and/or Rotary Club. The students are sensitized on the importance of the activity and are encouraged to participate in saving the life of citizens of India.