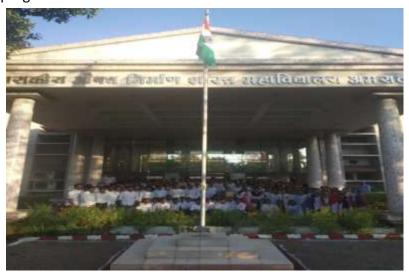

# **Celebration of National Days**

Every year Institute celebrates Republic Day, Maharashtra Day and Independence day on January 26, May 01 and August 15 respectively. The celebration is attended by Students, Teaching and Non-teaching Staff, Invitees, guests and any attendees. Flag hosting with National anthem and oath of national integrity followed by distribution of sweets is the regular decorum of the programme.