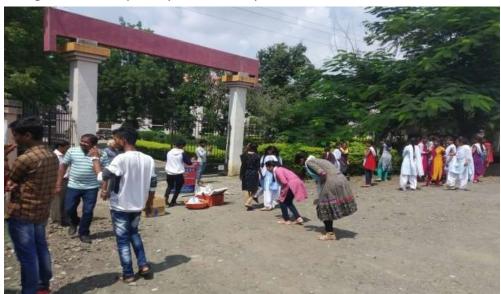

# Cleanliness/Plantation drive

Students consistently and regularly participate in the cleaning activities on the several occasions including Mahatma Gandhi Jayanti on October 02, every year. Moreover, students are encouraged for active participation in the plantation.