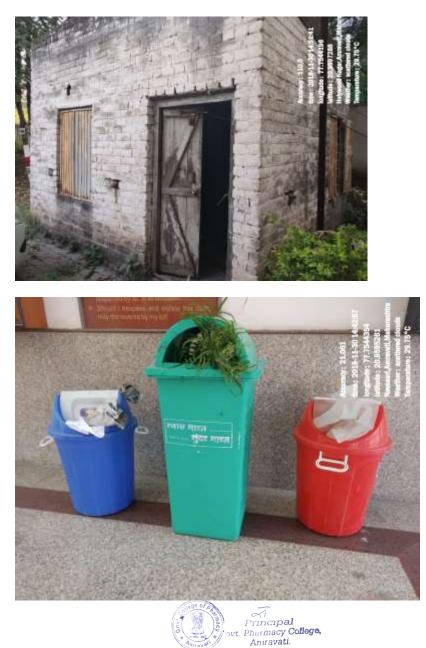

# 7.1.3 Geotagged Photos of Facilities in the Institution for the management of degradable and non-degradable waste

Solid waste management:

#### Waste recycling system: