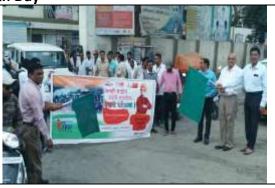

#### **AIDS Day**

With a purpose to raise awareness on HIV AIDS among the people, the students of the institute in association of District General Hospital, SGB Amravati University participate in the rally with banners, pamphlets, slogan, street play activity etc.